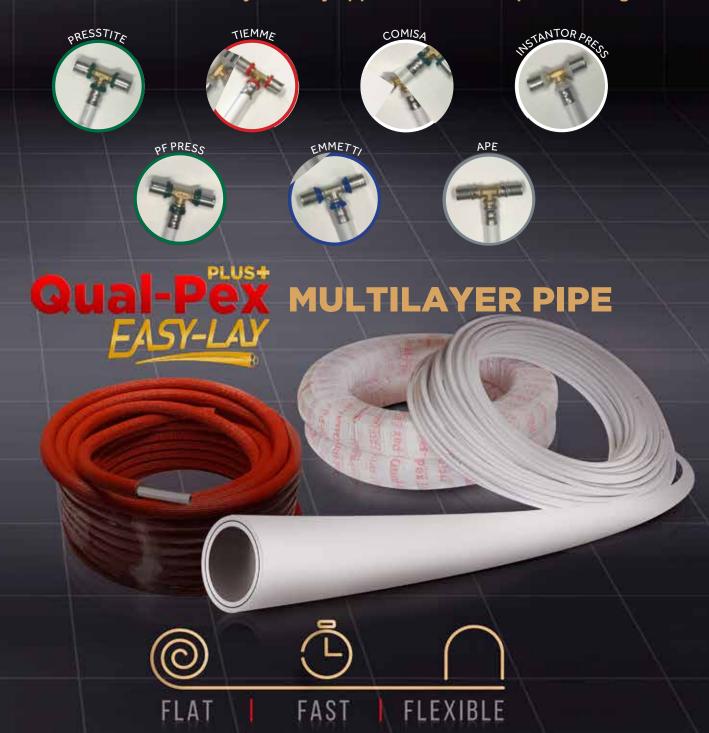

# GETTHE PLUS + FITTING ADVANTAGE

Our new Qual-Pex Plus+ 'Easy-Lay' Multilayer Pipe is a universal pipe that can be used with any suitably approved/certified press fitting\*

# Qual-PEX Plus+ "Easy-Lay" is designed to complement, with full compatibility, fitting ranges as follows:

Qual-PEX Crimp Fittings
Tectite Fittings
Suitably approved 'Push-Fit fittings'
Suitably approved 'Compression fittings'
Suitably approved 'Press Fittings'

# Qual-Pex Plus+ 'Easy-Lay' Multilayer Pipe

- Qual-PEX Plus+ "Easy-Lay" Multilayer Pipe is the next generation plumbing & heating pipe, for hot and cold water distribution services, as well as for central heating and underfloor heating systems.
- Qual-PEX Plus+ "Easy-Lay" Multilayer Pipe is extremely flexible, with exceptional lay-flat capability, enabling faster, easier and more cost-effective installations. This pipe has been designed to provide the plumbing professional with a 'universal alternative' to the various other piping products on the market, and it will prove to be a more effective plumbing solution, for many applications where aluminium pipe might otherwise be considered.
- Qual-PEX Plus+ 'Easy-Lay' is approved for use under the following service conditions:
  - 12 Bar at 20°C
  - 4 Bar at 82°C
  - 3 Bar at 92°C
- Qual-PEX Plus+ "Easy-Lay" Multilayer Pipe is designed to complement with full compatibility Suitably approved 'Press Fittings'.
- Qual-PEX Plus+ "Easy-Lay" Multilayer Pipe is available in the following sizes in both lengths & coils - 16mm, 20mm, 26mm & 32mm.
- Qual-PEX Plus+ "Easy-Lay" Multilayer can also be purchased pre-insulated - Qual-PEX Plus+ 'Easy-Lay' Eco.
- Is 100% Irish Made and is manufactured to the most stringent standards allowing you to install with confidence.
- 50 Year Guarantee.