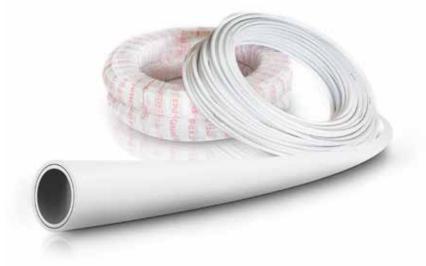

## **ULTRA FLEXIBLE**

Our new Qual-Pex Plus+
Easy-Lay Pipe is noticeably
more flexible than other pipes.
It's quick and easy to uncoil and
the flexible material allows you
to manoeuvre the pipe with
complete ease. Increased
flexibility delivers added value.
Now easier and quicker to
install using less materials and
less labour. You save every time.
Get the edge over your
competition!

Our new
Qual-Pex Plus+Easy-Lay
Pipe is more than meets
the eye. It's been specially
designed for the installer.
It's amazingly flexible,
incredibly efficient &
versatile system.

# VERSATILE

Qual-Pex Plus+ Easy-Lay Pipe is designed to complement our existing ranges of Qual-PEX Easy-Crimp and

Tectite fittings. The pipe is also recommended for use with standard brass compression fittings, and manifolds, as well as with some specific press and push-fit fittings. Available in Tan lengths and coils, in imperial sizes of ½" (14.7mm), ¾" (21.0mm), and 1" (27.4mm), and white multilayer sizes of 16mm, 20mm, 26mm & 32mm. 'Qual-PEX Plus+ Easy-Lay' will be provided in 'Pipe-in-Pipe' 'Eco-Pex' & Eco-DUO' formats.