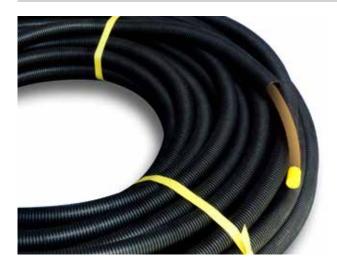

# Qual-Pex Plus+ 'Easy-Lay' Pipe in Pipe

- Our Pipe in Pipe range comes pre-installed with conduit.
- Simply uncoil, cut and install No messy installation of the pipe in the conduit.
- Saves you time, money and an environment where the chance of leaks are all but eliminated.