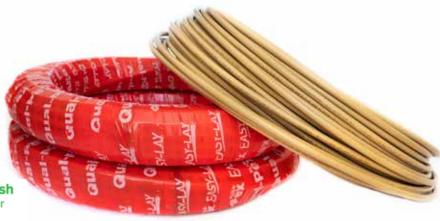

# **Qual-Pex Plus+ 'Easy-Lay'**

- Qual-PEX Plus+ "Easy-Lay" is the next generation plumbing & heating pipe, for hot and cold water distribution services, as well as for central heating and underfloor heating systems.
- Qual-PEX Plus+ "Easy-Lay" is extremely flexible, with exceptional lay-flat capability, enabling faster, easier and more cost-effective installations.
- Qual-PEX Plus+ 'Easy-Lay' is approved for use under the following service conditions:
  - 12 Bar at 20°C
  - 4 Bar at 82°C
  - 3 Bar at 92°C

# Pre-Insulated Qual-PEX Plus+ 'Easy-Lay' Pipe

| Qual-Pex Plus+ "Easy-Lay" Eco |                   |     |  |  |
|-------------------------------|-------------------|-----|--|--|
| Code                          | Coils             | Qty |  |  |
| 3095100550                    | 1/2" x 50m - BLUE | 1   |  |  |
| 3095100555                    | 1/2" x 50m - RED  | 1   |  |  |
| 3095100560                    | 3/4" x 50m - BLUE | 1   |  |  |
| 3095100565                    | 3/4" x 50m - RED  | 1   |  |  |
| 3095100570                    | 1"x 50m - BLUE    | 1   |  |  |
| 3095100575                    | 1" x 50m - RED    | 1   |  |  |