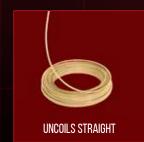

# PLUS + ADVANTAGE

**SPEED** 

**FLATNESS** 

**FLEXIBILITY** 

## **ULTRA FLEXIBLE**

Our new Qual-Pex Plus+
Easy-Lay Pipe is noticeably
more flexible than other pipes.
It's quick and easy to uncoil and
the flexible material allows you
to manoeuvre the pipe with
complete ease. Increased
flexibility delivers added value.
Now easier and quicker to
install using less materials and
less labour. You save every time.
Get the edge over your
competition!