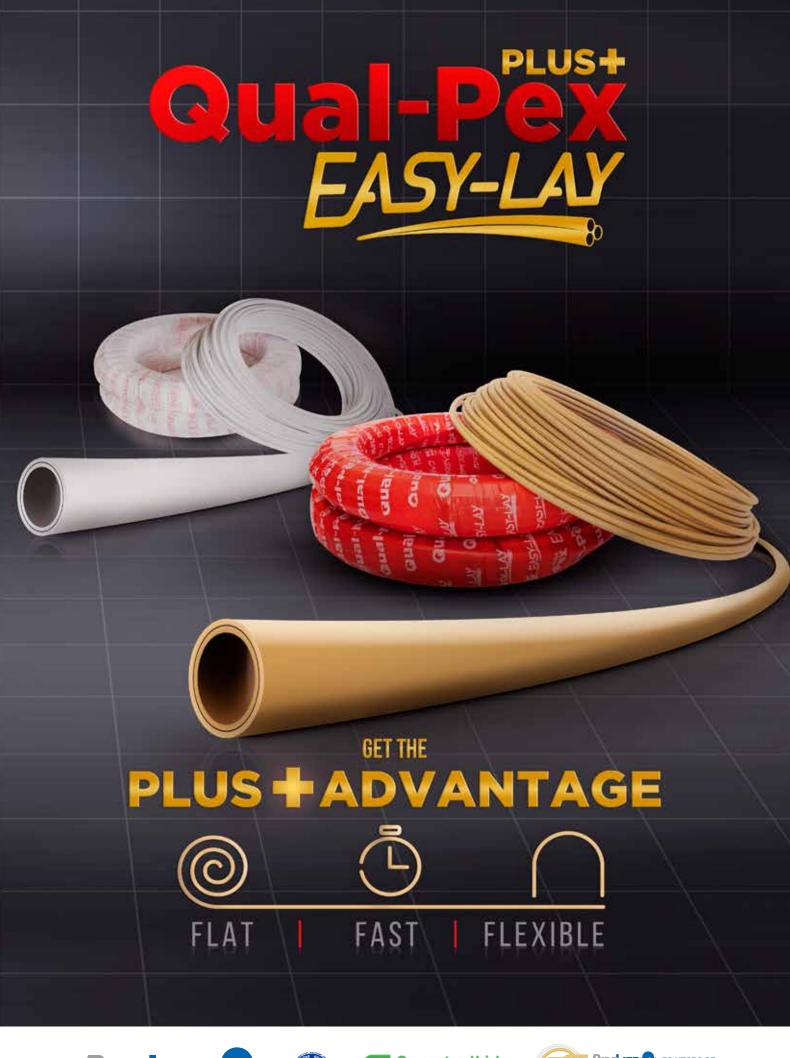

# **GET THE**

# PLUS + ADVANTAGE

**SPEED** 

**FLATNESS** 

**FLEXIBILITY** 

# **5 REASONS**

to use our new Qual-Pex Plus+ Easy-Lay Pipe

## **ULTRA FLEXIBLE**

Our new Qual-Pex Plus+
Easy-Lay Pipe is noticeably
more flexible than other pipes.
It's quick and easy to uncoil and
the flexible material allows you
to manoeuvre the pipe with
complete ease. Increased
flexibility delivers added value.
Now easier and quicker to
install using less materials and
less labour. You save every time.
Get the edge over your
competition!

## MANUFACTURED IN IRELAND

Qual-Pex Plus+ Easy-Lay is 100% Irish made and is manufactured to the most stringent standards allowing you to install with confidence. Plus with every purchase of Qual-Pex Plus+ Easy-Lay Pipe you're supporting Irish Jobs!

# VERSATILE

Qual-Pex Plus+ Easy-Lay Pipe is designed to complement our existing ranges of Qual-PEX Easy-Crimp and

Tectite fittings. The pipe is also recommended for use with standard brass compression fittings, and manifolds, as well as with some specific press and push-fit fittings. Available in Tan lengths and coils, in imperial sizes of ½" (14.7mm), ¾" (21.0mm), and 1" (27.4mm), and white multilayer sizes of 16mm, 20mm, 26mm & 32mm. 'Qual-PEX Plus+ Easy-Lay' will be provided in 'Pipe-in-Pipe' 'Eco-Pex' & Eco-DUO' formats.