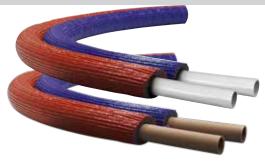

# Qual-Pex Plus+ 'Easy-Lay' Pipe in Pipe

- Our Pipe in Pipe range comes pre-installed with conduit.
- Simply uncoil, cut and install No messy installation of the pipe in the conduit.
- Saves you time, money and an environment where the chance of leaks are all but eliminated.