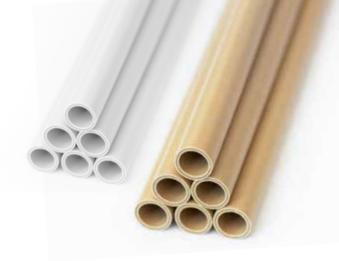

# VERSATILE

Qual-Pex Plus+ Easy-Lay Pipe is designed to complement our existing ranges of Qual-PEX Easy-Crimp and

Tectite fittings. The pipe is also recommended for use with standard brass compression fittings, and manifolds, as well as with some specific press and push-fit fittings. Available in Tan lengths and coils, in imperial sizes of ½" (14.7mm), ¾" (21.0mm), and 1" (27.4mm), and white multilayer sizes of 16mm, 20mm, 26mm & 32mm. 'Qual-PEX Plus+ Easy-Lay' will be provided in 'Pipe-in-Pipe' 'Eco-Pex' & Eco-DUO' formats.

 Qual-PEX Plus+ "Easy-Lay" is available in the following sizes in both lengths & coils.
 Irish Sizes:- 1/2" (14.7mm), 3/4" (21.0mm) and 1" (27.4mm)

- Qual-PEX Plus+ "Easy-Lay" can be purchased pre-insulated (Qual-PEX Eco) and in corrugated ducting (Pipe-in-Pipe)
- Is 100% Irish Made and is manufactured to the most stringent standards allowing you to install with confidence
- 50 Year Guarantee