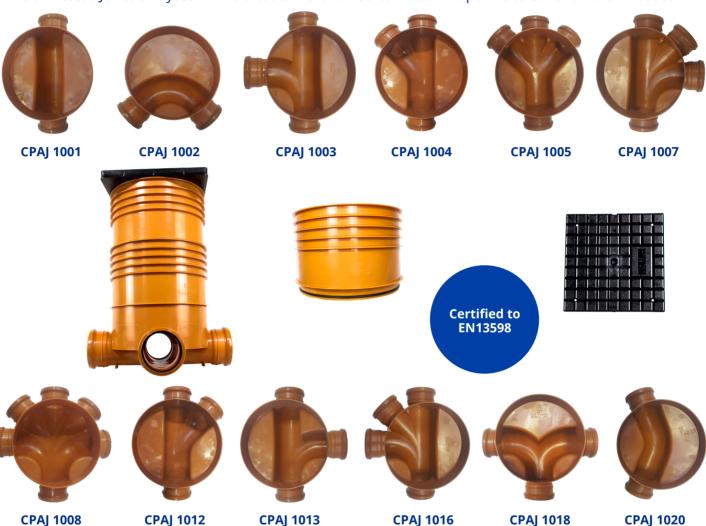

## CP ACCESS JUNCTION (AJ) SYSTEM

Our Access Junction system offers customers varied connection options to cover all their needs.

## **Features**

- Certified to EN13598
- Easy above ground access for maintenance
- Easy installation and very robust with a life time expectancy of 100+ years
- Riser shaft marked to facilitate cutting to achieve input depth
- Installation depth up to 0.6 metres
- Produced for more than 10 years with large quantities of the chambers
  - installed and operated throughout the country
- Inlet and outlets made to accept pipes made to Sn4 and Sn88 specifications
- 12 options to suit every requirement plus a multibase option